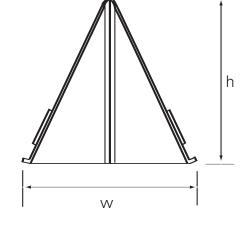

## Part No. 0-331-98 and 99

Cable feeding tool, moulded in black nylon.

0-331-98 for split tubing up to NW10

0-331-98 for split tubing from NW13

|          | I   | w  | h  |
|----------|-----|----|----|
| 0-331-98 | 85  | 38 | 39 |
| 0-331-99 | 114 | 73 | 58 |

Technical Drawing (not to scale)

**Specification** 

Type Material Cable feeding tool nylon

The information contained in this document is correct to the best of our knowledge at the time of printing. However, specifications may change at any time without notice.