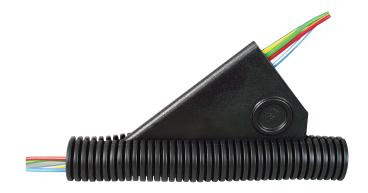

## Part No. 0-331-98 and 99

Cable feeding tool, moulded in black nylon.

0-331-98 for split tubing up to NW10

0-331-98 for split tubing from NW13

|          | I   | w  | h  |
|----------|-----|----|----|
| 0-331-98 | 85  | 38 | 39 |
| 0-331-99 | 114 | 73 | 58 |