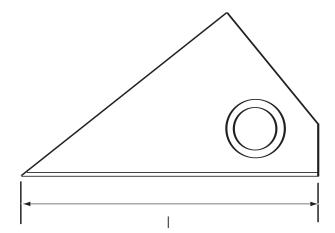

## Part No. 0-331-98 and 99

Cable feeding tool, moulded in black nylon.

0-331-98 for split tubing up to NW10

0-331-98 for split tubing from NW13

|          | I   | w  | h  |
|----------|-----|----|----|
| 0-331-98 | 85  | 38 | 39 |
| 0-331-99 | 114 | 73 | 58 |

Technical Drawing (not to scale)

**Specification** 

Type Material Cable feeding tool nylon

The information contained in this document is correct to the best of our knowledge at the time of printing. However, specifications may change at any time without notice.